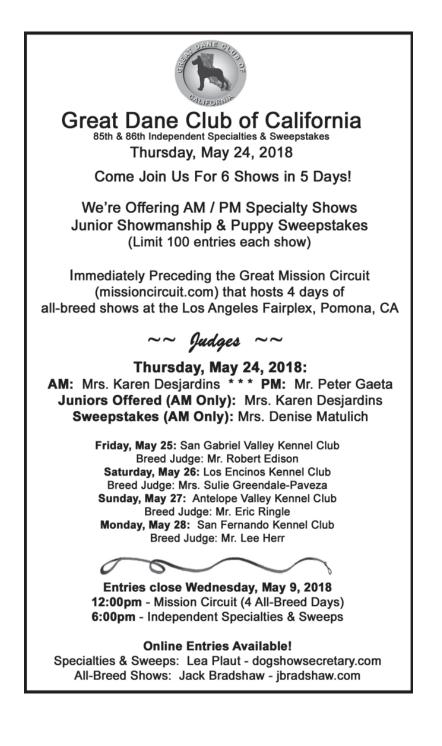

## Great Dane Club of Northern California, Inc.

Licensed by the American Kennel Club

## Saturday, April 28, 2018

 Morning: 132<sup>nd</sup> Specialty Show and Junior Showmanship and All-Breed Obedience & Rally Trials
 Afternoon: 133<sup>rd</sup> Specialty Show

## Sunday, April 29, 2018

◆ 134<sup>th</sup> Specialty Show, Sweepstakes and Junior Showmanship

Location: Sycamore Lane Kennels 5111 West Sargent Road, Lodi, CA 95242

Unbenched ~ All Judging will be Outdoors Show & Trial Hours: 7:00 AM to 6:00 PM National Owner-Handled Series Offered All Three Shows

#### Entries Limited as Follows:

Saturday AM Specialty Show & All-Breed Obedience - 100 Saturday Rally Trial - 70, Saturday PM Specialty Show - 100, Sunday Specialty Show - 175

> The Obedience and Rally Trials are open to all AKC registered breeds and to mixed breed dogs listed with the AKC Canine Partners Program.