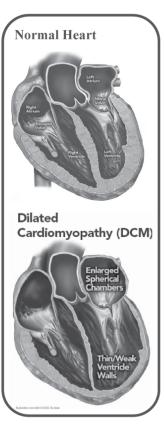

# Canine CardioCare™

A simple blood test for the early detection of heart disease in dogs

- Certain breeds, including Great Danes are at high-risk for the heart disease Dilated Cardiomyopathy (DCM)
- Many dogs show no visible signs of heart disease, especially in the early stages
- Often, by the time signs do appear, the disease has progressed to severe, untreatable stages
- Canine CardioCare<sup>™</sup> is a clinically proven test to detect DCM early
- Early detection provides better treatment options and leads to better outcomes

#### Canine CardioCare™

Because you love your Dane with ALL your heart!

For more information, call: Linda Lauermann (530) 210-3188

9272 Jeronimo Road - STE 118 - Irvine, CA – 92618 (949) 273-8378 www.vetdiag.com